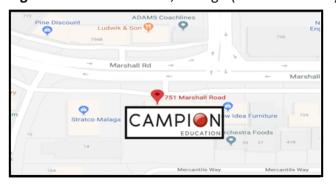

# 'While You Wait' collection service (Malaga or Canning Vale)

Please note long delays can be experienced in the two weeks prior to the commencement of the school year and availability of all stock lines cannot be guaranteed at this time. All back ordered items will be posted and a delivery fee will apply.

# Malaga - 751 Marshall Road, Malaga (next to Stratco)